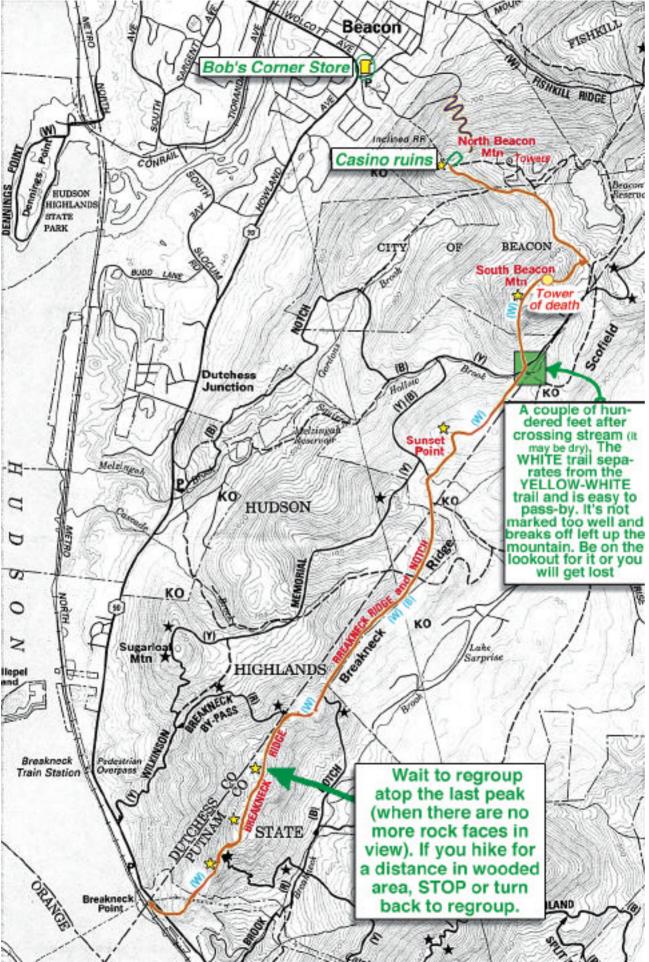

## **Hudson Hike Driving Directions**

- NY Thruway towards ALBANY (36 miles).
- Exit 17, towards Interstate 84 East (note: thruway does not connect to I-84, at end of Thruway ramp bear right onto RT-300/Union Ave for 1/4 mile. Then get on I-84 East for 5 miles).
- Just over the "Beacon Newburgh Bridge", take exit
   11to get on 9D South towards Beacon.
- The meeting spot is located 4.3 miles down 9D. It's a small deli located 1/4 mile past the 5th light, atop an uphill climb, on the left side at the corner of a 90-degree right hand turn. It's called "Bob's Corner Store" (if it's still open).